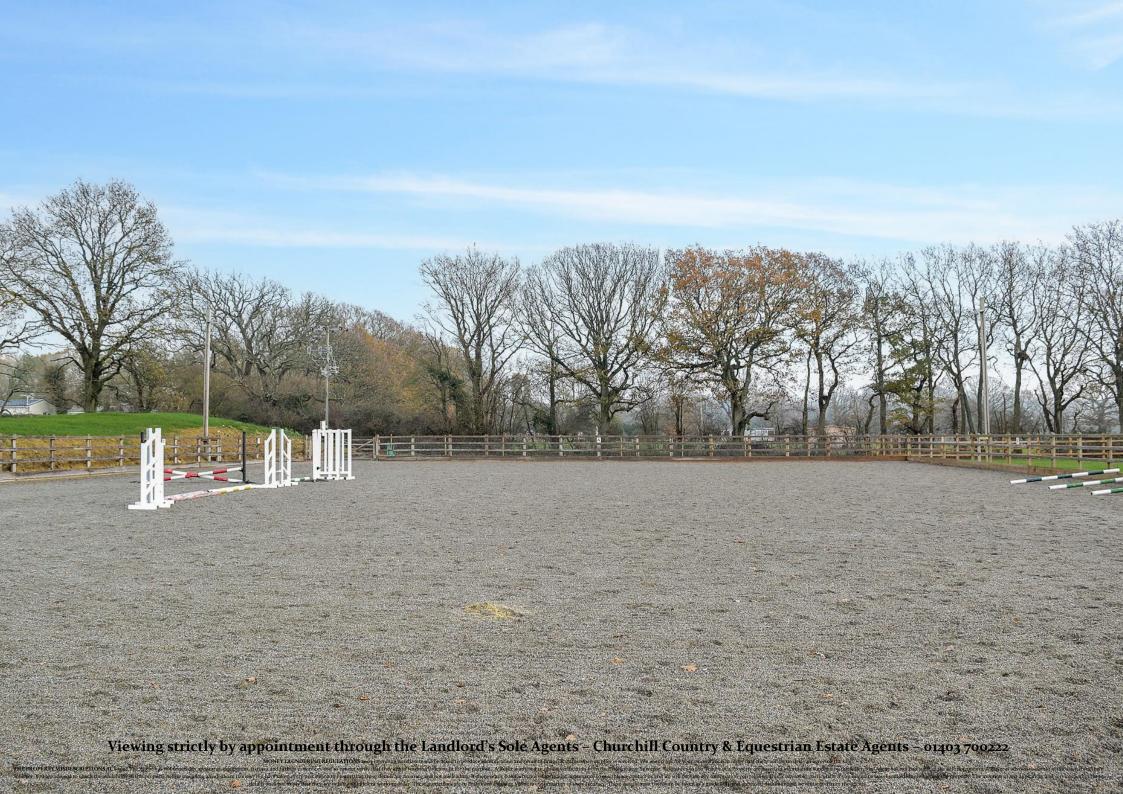

## The Bellows Stables, Bramlands Lane, Henfield, West Sussex, BN5 9TG · Monthly Rental of £1,750

Available to rent, a well-presented stable yard a short drive away from Henfield village with 10 boxes, 60m x 30m sand school, horse walker, approx. 6 acres of grazing and South Downs hacking close by.