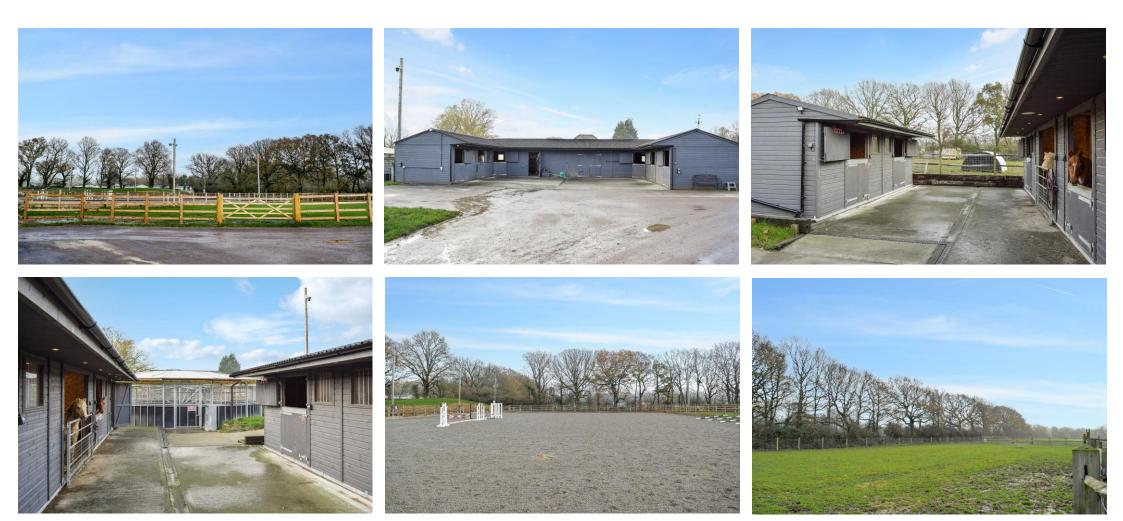

## The Bellows Stables, Bramlands Lane, Henfield, West Sussex, BN5 9TG · Monthly Rental of £1,750

Available to rent, a well-presented stable yard a short drive away from Henfield village with 10 boxes, 60m x 30m sand school, horse walker, approx. 6 acres of grazing and South Downs hacking close by.

Separated into two yards, one 6 box yard including two large corner boxes and one 4 box yard, both with their own tack room and hay store.

Two tack rooms · Feed/Hay Store · Automatic water feeders · Post and rail and stock fenced grazing · In close proximity to Royal Leisure Equestrian Centre.